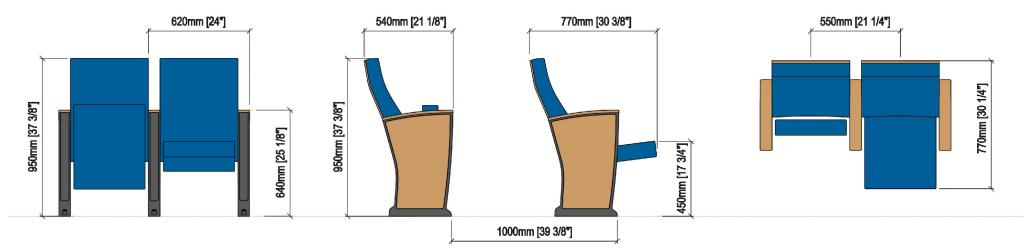

lypropylene frame completely. It is later upholstered by means of a fabric cover. The seat pan folds by means of an automatic noiseless maintenance-free double spring. Polyurethane

density 65 Kg/m<sup>3</sup>.

Side panel: Texturized injected polypropylene, 70mm. End row

panels by laminated 3D finish with LYF system. Optional end row panels fully upholstered or by

wood. Concealed floor fixation system.

Armrest: Rectangular texturized injected polypropylene.

finished by LYF System. Optional in polypropylene or

by wood.

Volume: 0.150 m³/unit

Weight: 17.00 Kg not assembled

Euro Seating reserves the right to modify the dimensions and characteristics without prior notice. All dimensions and specifications are given for information purposes only.



# **BRISTOL PLUS**

### **DRAWING**



### **OPTIONS**



Embroidered logo



Row labels

Slope



numbering

Movable seat





**Ref 975** 

(more upright backrest)

Tip-up seat

**CERTIFICATES** 

















Euro Seating reserves the right to modify the dimensions and characteristics without prior notice. All dimensions and specifications are given for information purposes only.