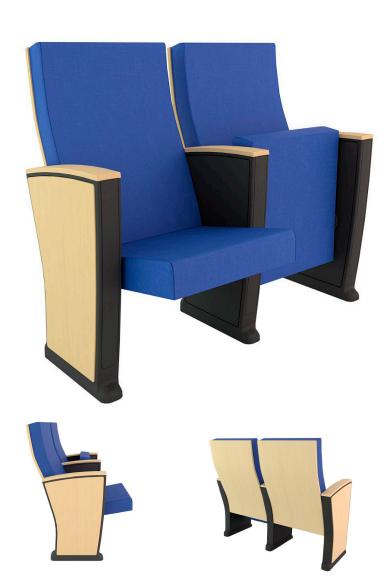

## **BRISTOL PLUS**

#### TECHNICAL SPECIFICATIONS

Dimensions: 55 - 56 cm seat centres

54 cm depth 95 cm height

Backrest: Cold moulded polyurethane foam, which wraps an

injected polypropylene frame completely. It is later upholstered by means of a fabric cover, everything is protected by laminated 3D finish with LYF system

or wood. Polyurethane density 55 Kg/m<sup>3</sup>.

Seat: Cold moulded polyurethane foam, which wraps an

injected polypropylene frame completely. It is later upholstered by means of a fabric cover. The seat pan folds by means of an automatic noiseless maintenance-free double spring. Polyurethane

density 65 Kg/m<sup>3</sup>.

Side panel: Texturized injected polypropylene, 70mm. End row

panels by laminated 3D finish with LYF system. Optional end row panels fully upholstered or by

wood. Concealed floor fixation system.

Armrest: Rectangular texturized injected polypropylene.

finished by LYF System. Optional in polypropylene or

by wood.

Volume: 0.150 m³/unit

Weight: 17.00 Kg not assembled

Euro Seating reserves the right to modify the dimensions and characteristics without prior notice. All dimensions and specifications are given for information purposes only.