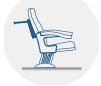

t pan folds by means of an automatic noiseless maintenance-free double spring. Polyurethane

density 65 Kg/m<sup>3</sup>.

Side panel: Texturized injected polypropylene, 70mm. End row

panels by laminated 3D finish with LYF system. Optional end row panels fully upholstered or by

wood. Concealed floor fixation system.

Armrest: Rectangular texturized injected polypropylene.

finished by LYF System. Optional in polypropylene or

by wood.

Volume: 0.150 m³/unit

Weight: 17.00 Kg not assembled

Euro Seating reserves the right to modify the dimensions and characteristics without prior notice. All dimensions and specifications are given for information purposes only.



# **BRISTOL PLUS**

### **DRAWING**



### **OPTIONS**



Embroidered logo



Row labels

Slope



numbering

Movable seat





**Ref 975** 

(more upright backrest)

Tip-up seat

**CERTIFICATES** 

















Euro Seating reserves the right to modify the dimensions and characteristics without prior notice. All dimensions and specifications are given for information purposes only.